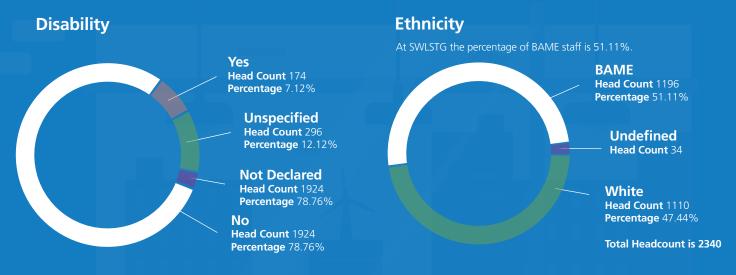

% of our BAME staff in band 8a is 26.9%

|                | Headcount (BAME) | % of staff in grade |
|----------------|------------------|---------------------|
| Band 8a        | 52               | 26.94%              |
| Band 8b        | 12               | 18.18%              |
| Band 8c        | 6                | 16.67%              |
| Band 8d        | 2                | 12.50%              |
| Band 9         | 1                | 11.11%              |
| Senior Manager | 1                | 12.50%              |