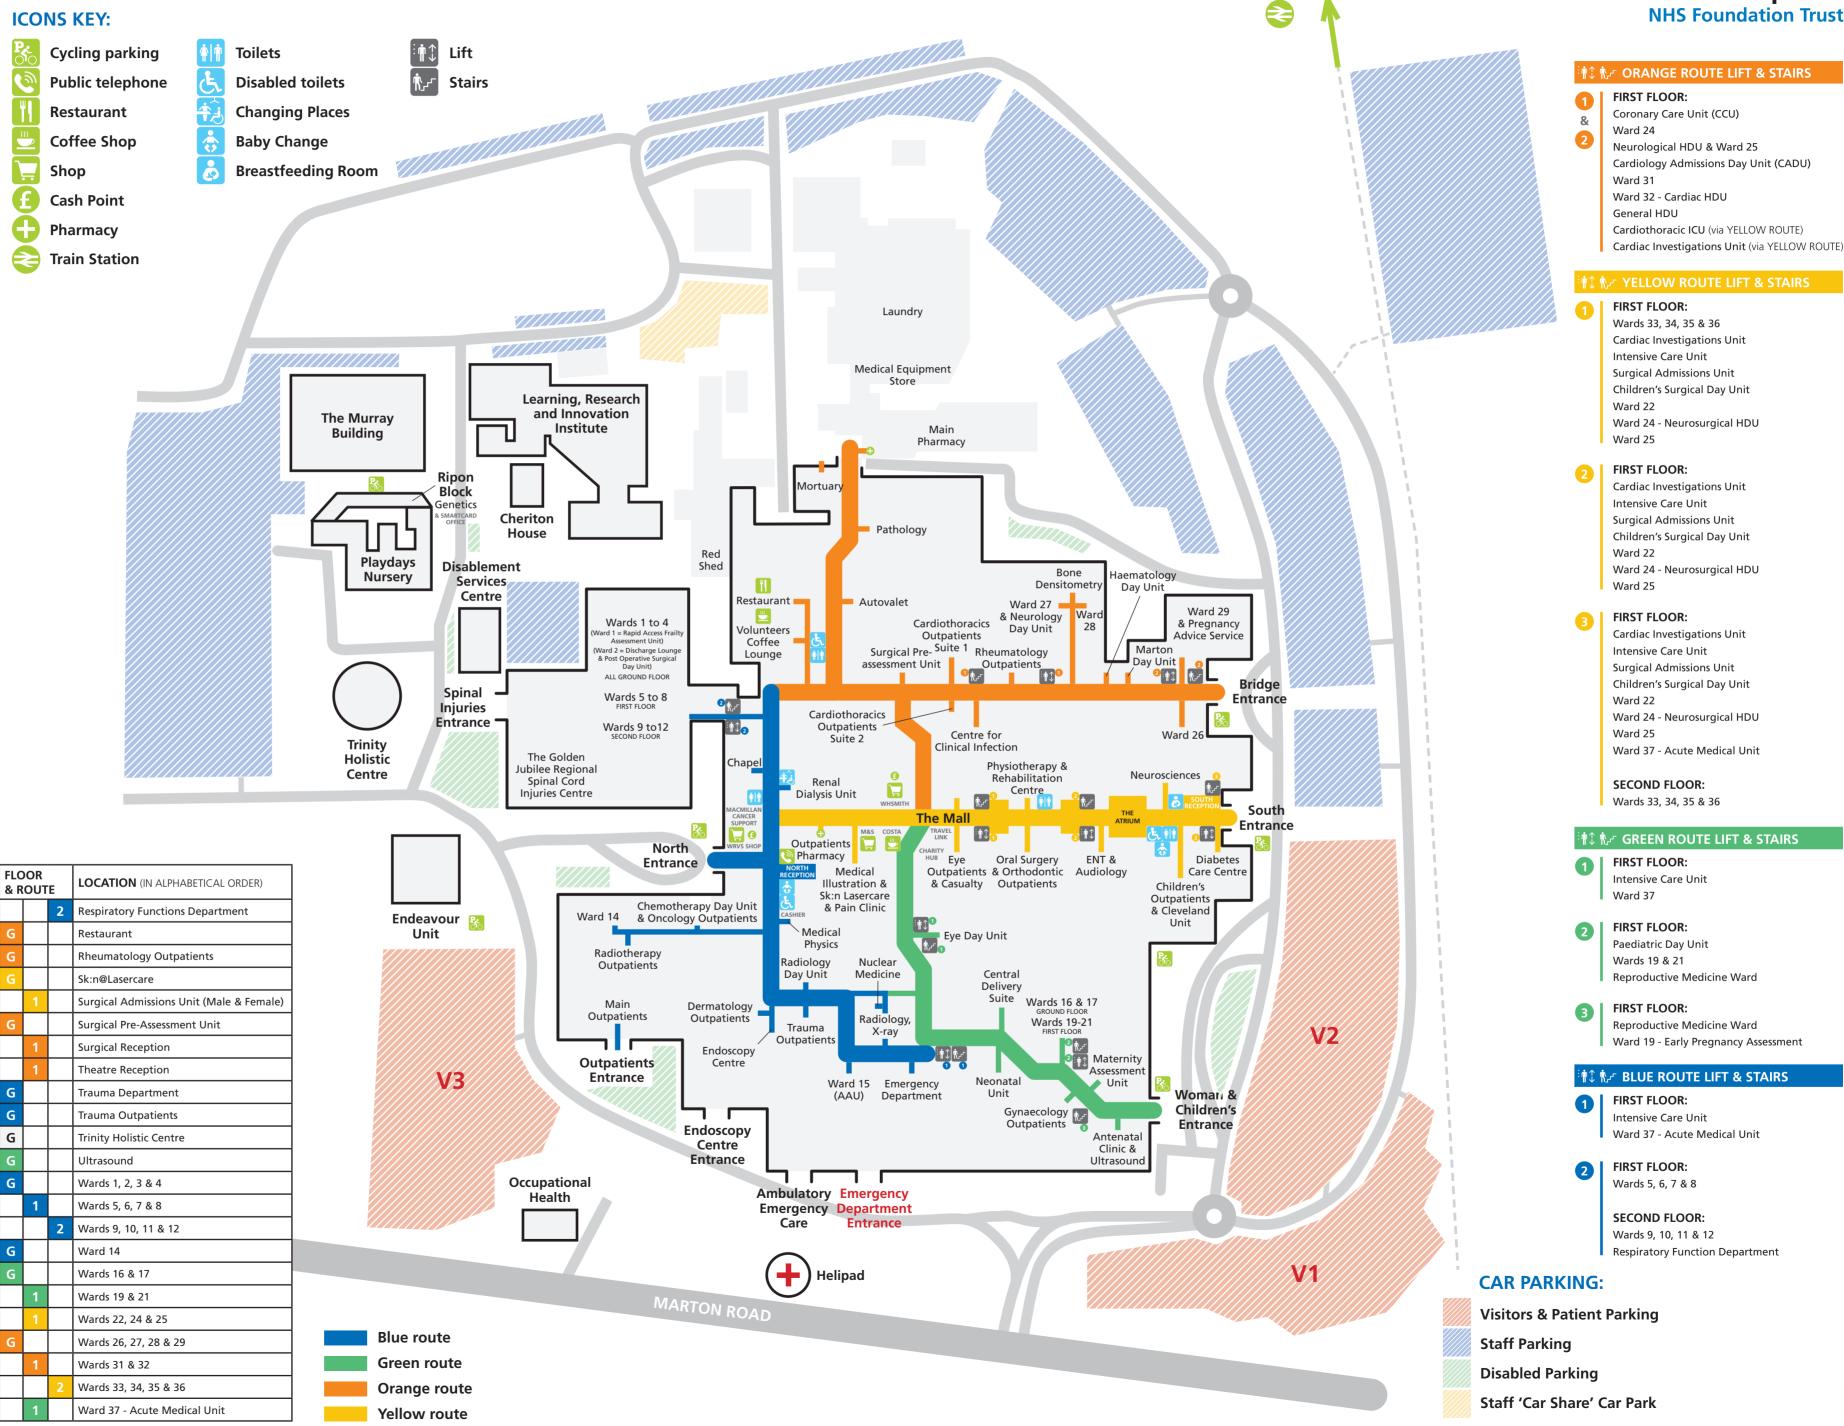

## THE JAMES COOK UNIVERSITY HOSPITAL SITE MAP

| FLOOR<br>& ROUTE |          | F        | LOCATION (IN ALPHABETICAL ORDER)          |
|------------------|----------|----------|-------------------------------------------|
| G                |          | <u> </u> | Acute Assessment Unit (AAU) / Ward 15     |
|                  | 1        |          | Acute Medical Unit                        |
| G                |          | <u> </u> | Antenatal Clinic                          |
| G                | <u> </u> |          |                                           |
|                  |          | <u> </u> | Bill Leen Radiology Day Unit              |
| G                |          |          | Bone Densitometry                         |
|                  | 1        |          | Cardiac Investigations Unit               |
|                  | 1        |          | Cardiothoracic ICU                        |
| G                |          | <u> </u> | Cardiothoracic Outpatients                |
| G                |          | <u> </u> | Central Delivery Suite                    |
| G                |          |          | Centre For Clinical Infection             |
| G                |          |          | Chapel                                    |
|                  | 1        |          | Children's Assessment Unit                |
| G                |          |          | Children's Outpatients                    |
|                  | 1        |          | Children's Surgical Day Unit              |
| G                |          |          | The Cleveland Unit                        |
| G                |          |          | Coffee Shop                               |
|                  | 1        |          | Coronary Care Unit (CCU)                  |
| G                |          |          | Dermatology Outpatients                   |
| G                |          |          | Diabetes Care Centre                      |
| G                |          | 1        | Disablement Services                      |
| G                |          |          | Discharge Lounge                          |
| G                |          |          | Ear, Nose & Throat (ENT & Audiology)      |
| G                |          |          | Emergency Department                      |
| G                |          |          | Endoscopy                                 |
| G                |          |          | Eye Day Unit                              |
| G                |          |          | Eye Outpatients                           |
|                  | 1        |          | Genetics                                  |
| G                | -        | <u> </u> | Gynaecology Outpatients                   |
|                  |          |          |                                           |
| G                |          |          | Haematology Day Unit                      |
|                  | 1        |          | High Dependency Unit                      |
|                  | 1        |          | Intensive Care Unit                       |
| G                |          |          | Learning, Research & Innovation Institute |
| G                |          |          | Macmillan Cancer Support                  |
| G                |          |          | Main Outpatients                          |
| G                |          |          | Marton Day Unit                           |
| G                |          | <u> </u> | Maternity Assessment Unit                 |
| G                |          |          | Medical Illustration                      |
| G                |          |          | Medical Physics                           |
| G                |          |          | Mortuary                                  |
| G                |          |          | Murray Building                           |
| G                |          |          | Neonatal Unit                             |
| G                |          |          | Neurology Day Unit                        |
| G                |          |          | Neurology Outpatients                     |
|                  | 1        |          | Neurology High Dependency Unit            |
| G                |          |          | Neurophysiology                           |
| G                |          |          | Neuroradiology                            |
| G                |          |          | Neurosciences                             |
| G                |          |          | Oral Surgery & Orthodontics Outpatients   |
| G                |          |          | Occupational Health                       |
| G                |          |          | Pain Clinic                               |
|                  |          |          | Pathology                                 |
| G                |          |          | Pathology<br>Pharmacy (Main)              |
| G                |          |          |                                           |
| G                |          |          | Pharmacy (Outpatients)                    |
| G                |          |          | Post Operative Surgical Day Unit          |
| G                |          | <u> </u> | Radiology / X-ray                         |
| G                |          | <u> </u> | Radiotherapy Outpatients                  |
| G                |          |          | Ambulatory Emergency Care                 |
| G                |          |          | Regional Spinal Injuries                  |
| G                |          |          | Rehabilitation Centre (Physiotherapy)     |
| G                |          |          | Renal Dialysis Unit                       |
|                  | 1        |          | Reproductive Medicine Ward / IVF          |
|                  |          |          |                                           |

## **ICONS KEY:**

E

G